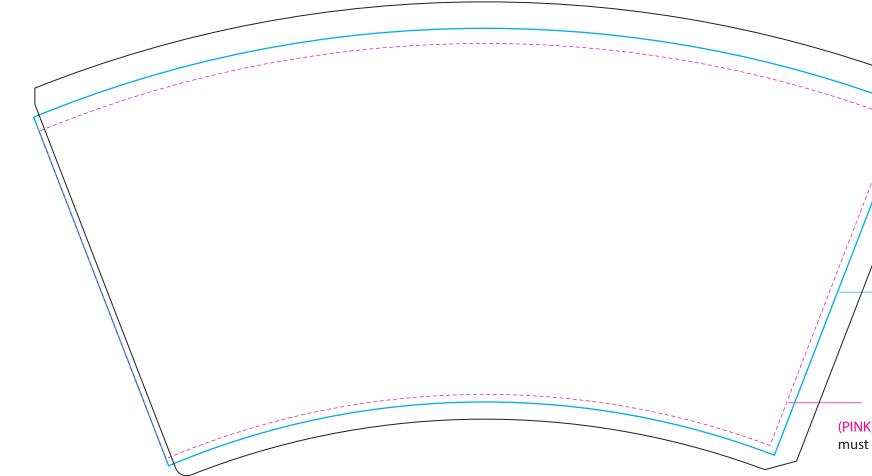

PRINT BLEED AREA (BLUE) Edge of printing area. Only colors or patterns that print to the edge should extend to the bleed area.

## VISIBLE ART AREA

(PINK) All printing artwork must be inside the pink line.